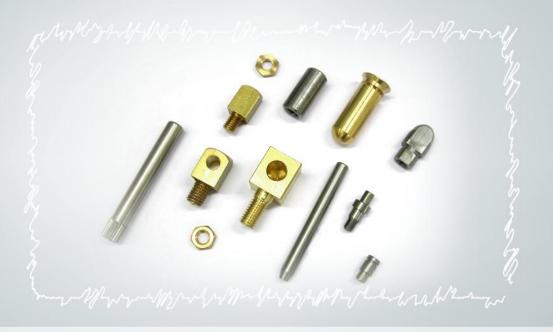

#### MACHINING

Steel, Stainless Steel, Brass, Aluminium

#### STAMPPING

Steel, Stainless Steel