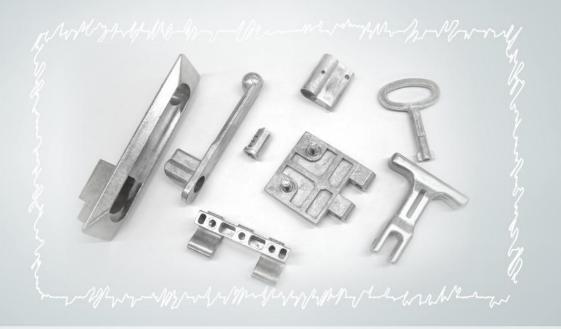

## ZINC DIE CAST

Always ZAMAK 5 - DIN EN 1774 ZnA14Cu1

#### INJECTION MOULDING

PA 6 GFR 30, ABS

#### MACHINING

Steel, Stainless Steel, Brass, Aluminium

#### STAMPPING

Steel, Stainless Steel