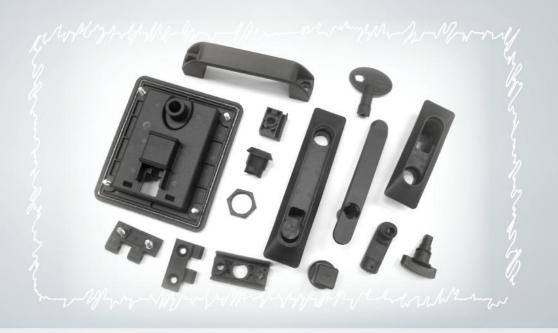

### CAPABILITY

STAMPPING

**ASSEMBLY** 

INJECTION MOULDING

**MACHINING** 

POWDER COATING

## ZINC DIE CAST

Always ZAMAK 5 - DIN EN 1774 ZnA14Cu1

#### INJECTION MOULDING

PA 6 GFR 30, ABS

#### MACHINING

Steel, Stainless Steel, Brass, Aluminium

#### STAMPPING

Steel, Stainless Steel