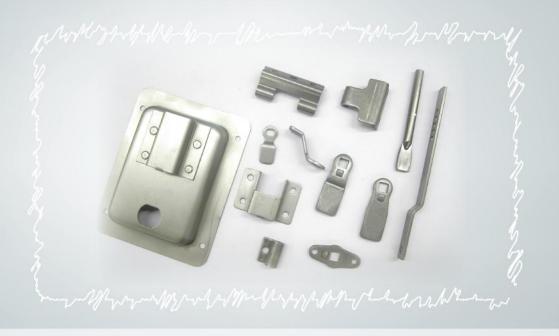

### CAPABILITY

STAMPPING

**ASSEMBLY** 

INJECTION MOULDING

**MACHINING** 

POWDER COATING

#### STAMPPING

Steel, Stainless Steel